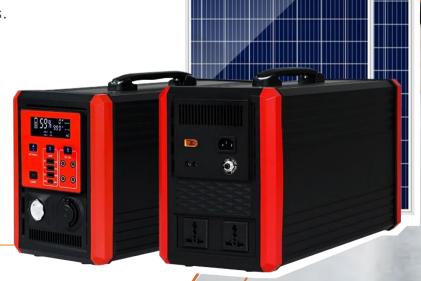

# **SOLAR POWER SYSTEM WITH AC OUTPUT**

# 1000W/1500W

This is a brand new integrated solar power system, which adopts full digital voltage and current double closed-loop control, advanced SPWM technology, and outputs pure sine wave. Built-in charge controller. It supports utility/generator/solar charging, and there is also a handy handle to ensure the inconvenience of traveling or going out.

## Multiple charging modes

The off-grid hybrid power inverter will have four battery charging modes to choose from, namely solar-only charging, utility-priority charging, solar-priority charging, and utility-solar hybrid charging; the load output has three operating modes, namely photovoltaic priority, utility priority and Inverter mode to meet different application requirements.

## **FUNCTION INTRODUCTION ON THE BACK**