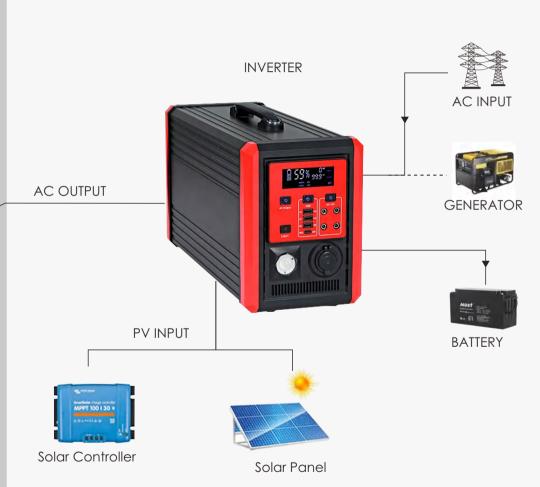

## **CONNECTION DIAGRAM**

## Multiple charging modes

The off-grid hybrid power inverter will have four battery charging modes to choose from, namely solar-only charging, utility-priority charging, solar-priority charging, and utility-solar hybrid charging; the load output has three operating modes, namely photovoltaic priority, utility priority and Inverter mode to meet different application requirements.

#### LCD screen design

Display system data and operating status, and intelligent variable-speed fans efficiently dissipate heat to extend system life. Access to a variety of home and office loads including refrigerators, lamps, TVs, fans, air conditioners and other AC loads.