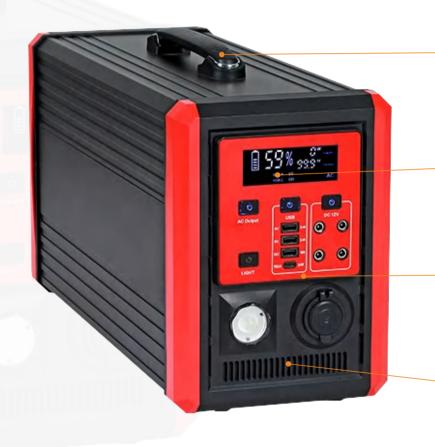

#### Portable

The handle is made of material that is not easy to fall off, and it is suitable for use in any position.

## **LCD&LED Display**

Easy operation, details data display in real-time.

## **OUTPUT FUNCTION DETAILS**