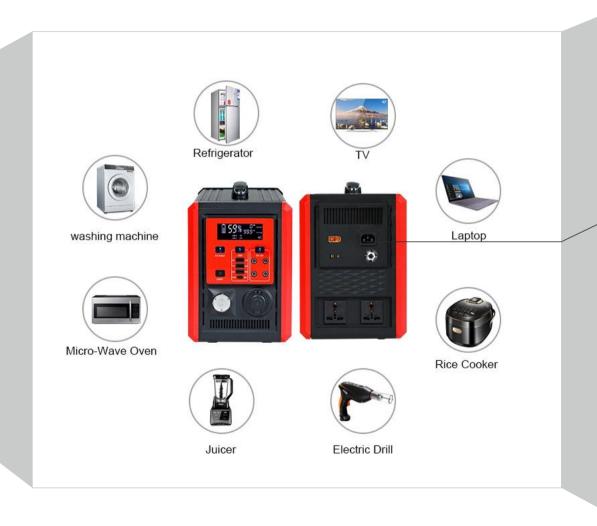

variable-speed fans efficiently dissipate heat to extend system life. Access to a variety of home and office loads including refrigerators, lamps, TVs, fans, air conditioners and other AC loads.



## **PRODUCT DETAILS**





#### Portable

The handle is made of material that is not easy to fall off, and it is suitable for use in any position.



## **LCD&LED Display**

Easy operation, details data display in real-time.



#### **Metal Material**

Metal shell design, strong and stable, waterproof and rust-proof, to ensure a longer effective working time of the inverter machine.



## Fashion air hole design

Big enough for air to go in, but small enough to protect inverter from dust.

## **OUTPUT FUNCTION DETAILS**



## **FUNCTION INTRODUCTION ON THE BACK**



## **CONNECTION DIAGRAM**







# **PRODUCT SPECIFICATION**

| Model                 | DQ1412A1000-01                                                                         |  |  |  |  |
|-----------------------|----------------------------------------------------------------------------------------|--|--|--|--|
| Inverter Power        | 1000W                                                                                  |  |  |  |  |
| Battery Type          | LiFePO4 12.8V 84AH                                                                     |  |  |  |  |
| Solar Panel           | 18V 180W, Polycrystalline (solar panel is an optional which not included in the price) |  |  |  |  |
| Adapter Input Voltage | 220-240VAC                                                                             |  |  |  |  |
| D