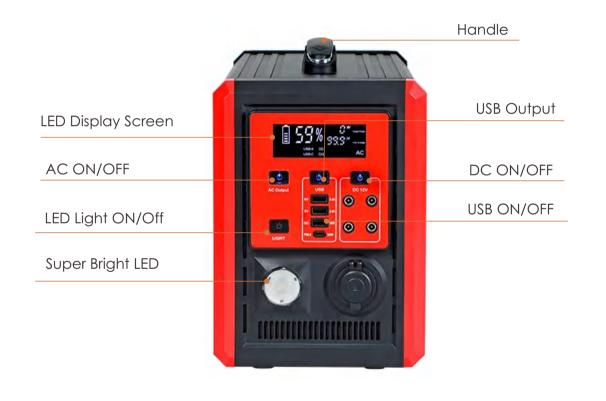

## **OUTPUT FUNCTION DETAILS**

## **LCD&LED Display**

Easy operation, details data display in real-time.

#### Portable

The handle is made of material that is not easy to fall off, and it is suitable for use in any position.