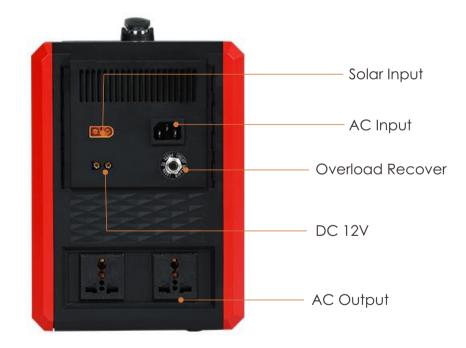

ating status, and intelligent variable-speed fans efficiently dissipate heat to extend system life. Access to a variety of home and office loads including refrigerators, lamps, TVs, fans, air conditioners and other AC loads.



## **PRODUCT DETAILS**





#### Portable

The handle is made of material that is not easy to fall off, and it is suitable for use in any position.



## **LCD&LED Display**

Easy operation, details data display in real-time.



#### **Metal Material**

Metal shell design, strong and stable, waterproof and rust-proof, to ensure a longer effective working time of the inverter machine.



## Fashion air hole design

Big enough for air to go in, but small enough to protect inverter from dust.

## **OUTPUT FUNCTION DETAILS**



## **FUNCTION INTRODUCTION ON THE BACK**



## **CONNECTION DIAGRAM**







# **PRODUCT SPECIFICATION**

| Model                 | DQ1412A1000-01                                                                         |  |  |  |  |
|-----------------------|----------------------------------------------------------------------------------------|--|--|--|--|
| Inverter Power        | 1000W                                                                                  |  |  |  |  |
| Battery Type          | LiFePO4 12.8V 84AH                                                                     |  |  |  |  |
| Solar Panel           | 18V 180W, Polycrystalline (solar panel is an optional which not included in the price) |  |  |  |  |
| Adapter Input Voltage | 220-240VAC