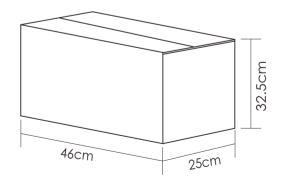

# **PACKAGING SPECIFICATION**

| P/N            | Power | Packing Size(CM) |       |       | 500/07/ |         |
|----------------|-------|------------------|-------|-------|---------|---------|
|                |       | L                | W     | Н     | PCS/CTN | CBM/CTN |
| DQ1412A1000-01 | 1000W | 46.00            | 25.00 | 32.50 | 1       | 0.0374  |

# **PACKAGING SPECIFICATION**

| P/N            | Power | Packing Size(CM) |       |       | 500/07/ |         |
|----------------|-------|------------------|-------|-------|---------|---------|
|                |       | L                | W     | Н     | PCS/CTN | CBM/CTN |
| DQ1412B1500-01 | 1500W | 61.50            | 25.00 | 32.50 | 1       | 0.0500  |