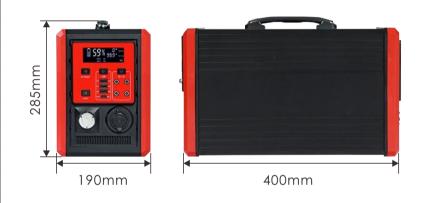

# **PRODUCT SPECIFICATION**

| Model                 | DQ1412A1000-01                                                                         |  |  |  |  |
|-----------------------|----------------------------------------------------------------------------------------|--|--|--|--|
| Inverter Power        | 1000W                                                                                  |  |  |  |  |
| Battery Type          | LiFePO4 12.8V 84AH                                                                     |  |  |  |  |
| Solar Panel           | 18V 180W, Polycrystalline (solar panel is an optional which not included in the price) |  |  |  |  |
| Adapter Input Voltage | 220-240VAC                                                                             |  |  |  |  |
| DC Output             | DC12V 10A                                                                              |  |  |  |  |
| AC Output             | 220V*2PCS                                                                              |  |  |  |  |
| USB Output            | 15W*3PCS                                                                               |  |  |  |  |
| PD3.0 Output          | 24W*1PCS                                                                               |  |  |  |  |
| Material              | Metal                                                                                  |  |  |  |  |
| Product Size          | 400*190*285mm (System Host)                                                            |  |  |  |  |
| Warranty              | 3 years                                                                                |  |  |  |  |

# **PRODUCT SPECIFICATION**

| Model                 | DQ1412B1500-01                                                                         |  |  |  |  |
|-----------------------|----------------------------------------------------------------------------------------|--|--|--|--|
| Inverter Power        | 1500W                                                                                  |  |  |  |  |
| Battery Type          | LiFePO4 25.6V 72AH                                                                     |  |  |  |  |
| Solar Panel           | 36V 325W, Polycrystalline (solar panel is an optional which not included in the price) |  |  |  |  |
| Adapter Input Voltage | 220-240VAC                                                                             |  |  |  |  |
| DC Output             | DC12V 5A                                                                               |  |  |  |  |
| AC Output             | 220V*2PCS                                                                              |  |  |  |  |
| USB Output            | 15W*3PCS                                                                               |  |  |  |  |
| PD3.0 Output          | 24W*1PCS                                                                               |  |  |  |  |
| Material              | Metal                                                                                  |  |  |  |  |
| Product Size          | 555*190*285mm (System Host)                                                            |  |  |  |  |
| Warranty              | 3 years                                                                                |  |  |  |  |