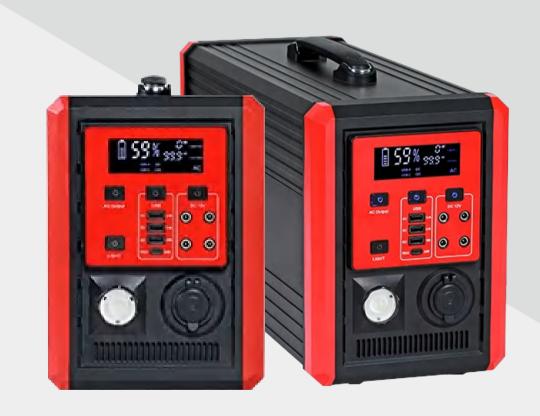

#### Portable

The handle is made of material that is not easy to fall off, and it is suitable for use in any position.

## **LCD&LED Display**

Easy operation, details data display in real-time.

#### **Metal Material**

Metal shell design, strong and stable, waterproof and rust-proof, to ensure a longer effective working time of the inverter machine.