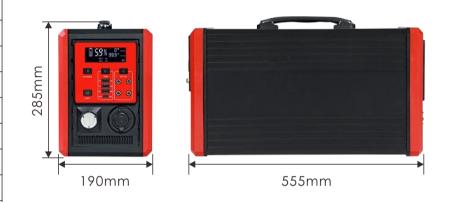

# **PRODUCT SPECIFICATION**

| Model                 | DQ1412B1500-01                                                                         |  |  |  |  |
|-----------------------|----------------------------------------------------------------------------------------|--|--|--|--|
| Inverter Power        | 1500W                                                                                  |  |  |  |  |
| Battery Type          | LiFePO4 25.6V 72AH                                                                     |  |  |  |  |
| Solar Panel           | 36V 325W, Polycrystalline (solar panel is an optional which not included in the price) |  |  |  |  |
| Adapter Input Voltage | 220-240VAC                                                                             |  |  |  |  |
| DC Output             | DC12V 5A                                                                               |  |  |  |  |
| AC Output             | 220V*2PCS                                                                              |  |  |  |  |
| USB Output            | 15W*3PCS                                                                               |  |  |  |  |
| PD3.0 Output          | 24W*1PCS                                                                               |  |  |  |  |
| Material              | Metal                                                                                  |  |  |  |  |
| Product Size          | 555*190*285mm (System Host)                                                            |  |  |  |  |
| Warranty              | 3 years                                                                                |  |  |  |  |