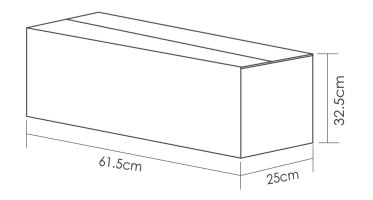

# **PACKAGING SPECIFICATION**

| P/N            | Power | Packing Size(CM) |       |       | 500/07/ |         |
|----------------|-------|------------------|-------|-------|---------|---------|
|                |       | L                | W     | Н     | PCS/CTN | CBM/CTN |
| DQ1412B1500-01 | 1500W | 61.50            | 25.00 | 32.50 | 1       | 0.0500  |