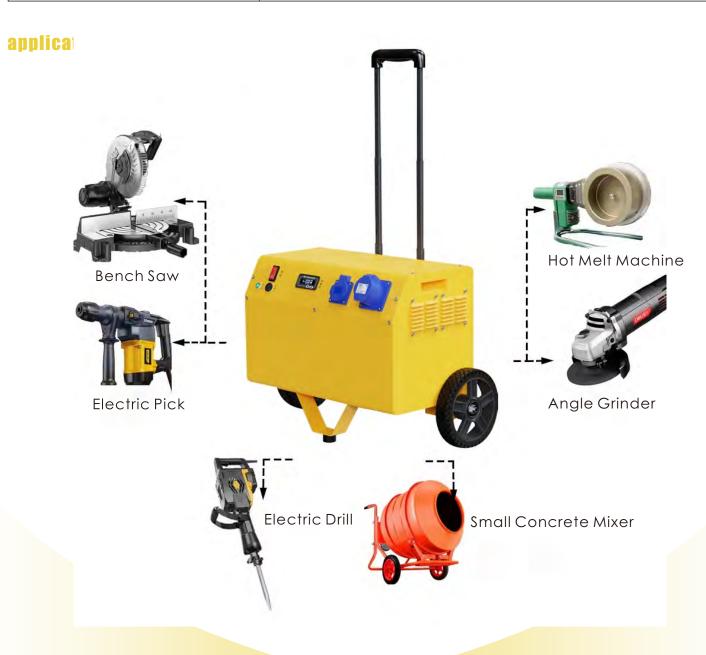

- One-stop home solution
- Wide pvinput voltage
- High inverter compatibility
- AC Outlet Design
- Accurate display
- Anti-slip and wear-resistant rubberized gun grip or handle
- 3000Wh High-Capacity Long-Lasting Power, Fear No Blackouts with Effortless Electricity Use
- Telescopic Handle Design for Convenience and SpeedEffortless Portability with Ease.
- Warranty 3 years, 10+ years life design

## **Product Specifications**

| MODEL            | Pullman-3.0KW-01          |
|------------------|---------------------------|
| Rated Power      | 3000W                     |
| Output Voltage   | 220VAC, 50Hz              |
| Battery Type     | 25.6V 100AH, LiFePO4      |
| Battery Capacity | 2560Wh                    |
| Inverter Type    | Pure sine wave            |
| Charging Time    | Less than 3 Hours         |
| Output Socket    | 5-Gang 10A,Waterproof 16A |
| Product Size     | 460*300*430mm             |
| Weight           | 30.6kg                    |
| Warranty         | 3 Years                   |