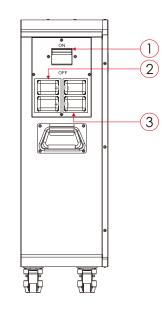

# **PANEL INDICATION**

Front view

Side view

| 1 | Airswitch            | 6  | ALM indicator                        | 11 | Reset button                        |
|---|----------------------|----|--------------------------------------|----|-------------------------------------|
| 2 | Port Positive *2     | 7  | Power indicator light                | 12 | Dialcode                            |
| 3 | Port Negative *2     | 8  | RS485 port and CAN port              | 13 | dry contact                         |
| 4 | On/off LED indicator | 9  | RS232 interface                      | 14 | Parallel interface of network cable |
| 5 | "REN" indicator      | 10 | R\$485 Parallel communication port*2 |    |                                     |