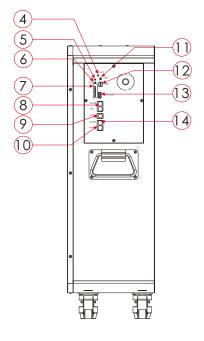

# **PANEL INDICATION**

Front view

Side view

| 1 | Airswitch            | 6  | ALM indicator                        | 11 | Reset button                        |
|---|----------------------|----|--------------------------------------|----|-------------------------------------|
| 2 | Port Positive *2     | 7  | Power indicator light                | 12 | Dialcode                            |
| 3 | Port Negative *2     | 8  | RS485 port and CAN port              | 13 | dry contact                         |
| 4 | On/off LED indicator | 9  | RS232 interface                      | 14 | Parallel interface of network cable |
| 5 | "REN" indicator      | 10 | R\$485 Parallel communication port*2 |    |                                     |