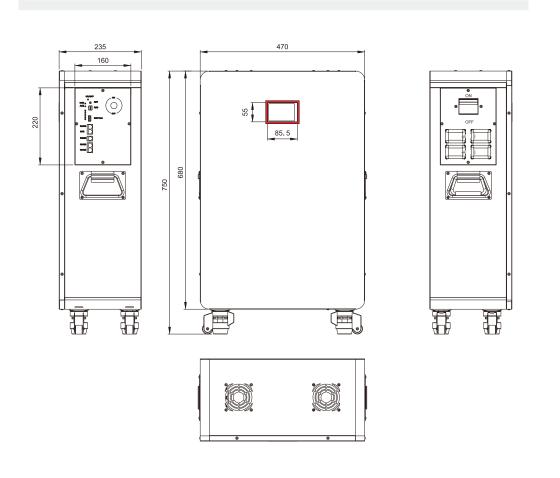

# **PANEL INDICATION**

Front view

Side view

| 1 | Airswitch            | 6  | ALM indicator                        | 11 | Reset button                        |
|---|----------------------|----|--------------------------------------|----|-------------------------------------|
| 2 | Port Positive *2     | 7  | Power indicator light                | 12 | Dialcode                            |
| 3 | Port Negative *2     | 8  | RS485 port and CAN port              | 13 | dry contact                         |
| 4 | On/off LED indicator | 9  | RS232 interface                      | 14 | Parallel interface of network cable |
| 5 | "REN" indicator      | 10 | R\$485 Parallel communication port*2 |    |                                     |

# **PRODUCT SPECIFICATION**

| Model                                         | GLF24100-01   |  |  |  |
|-----------------------------------------------|---------------|--|--|--|
| Battery Type                                  | LiFePO4       |  |  |  |
| Nominal Voltage                               | 51.2V         |  |  |  |
| Nominal Capacity                              | 230Ah         |  |  |  |
| Charging Cut-off Voltage                      | 58.4V         |  |  |  |
| Discharging Cut-off Voltage                   | 40V           |  |  |  |
| Max. Cont. Charging/Discharging Current (10s) | 300A/200A     |  |  |  |
| Continuous charge/discharge current           | 100A          |  |  |  |
| Max. Number Of Parallel                       | 6 sets        |  |  |  |
| Cycle Life                                    | ≥6000         |  |  |  |
| Product Size                                  | 470*235*750mm |  |  |  |
| Weight                                        | 97kg          |  |  |  |
| Warranty                                      | 5 years       |  |  |  |