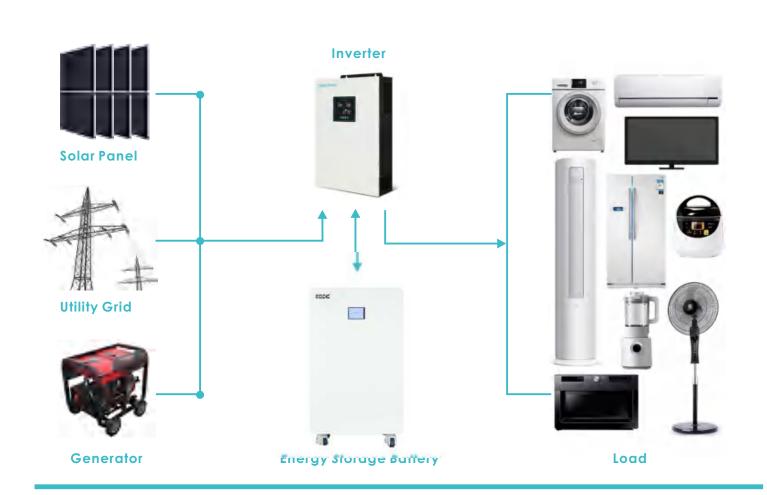

view

| 1 | Airswitch            | 6  | ALM indicator                        | 11 | Reset button                        |
|---|----------------------|----|--------------------------------------|----|-------------------------------------|
| 2 | Port Positive *2     | 7  | Power indicator light                | 12 | Dialcode                            |
| 3 | Port Negative *2     | 8  | RS485 port and CAN port              | 13 | dry contact                         |
| 4 | On/off LED indicator | 9  | RS232 interface                      | 14 | Parallel interface of network cable |
| 5 | "REN" indicator      | 10 | R\$485 Parallel communication port*2 |    |                                     |

www.chinagode.com



# **CONNECTION DIAGRAM**

Solve The Problem Of No Electricity In Your Home







# **PRODUCT SPECIFICATION**

| Model                                         | GLF24100-01   |  |  |  |
|-----------------------------------------------|---------------|--|--|--|
| Battery Type                                  | LiFePO4       |  |  |  |
| Nominal Voltage                               | 51.2V         |  |  |  |
| Nominal Capacity                              | 230Ah         |  |  |  |
| Charging Cut-off Voltage                      | 58.4V         |  |  |  |
| Discharging Cut-off Voltage                   | 40V           |  |  |  |
| Max. Cont. Charging/Discharging Current (10s) | 300A/200A     |  |  |  |
| Continuous charge/discharge current           | 100A          |  |  |  |
| Max. Number Of Parallel                       | 6 sets        |  |  |  |
| Cycle Life