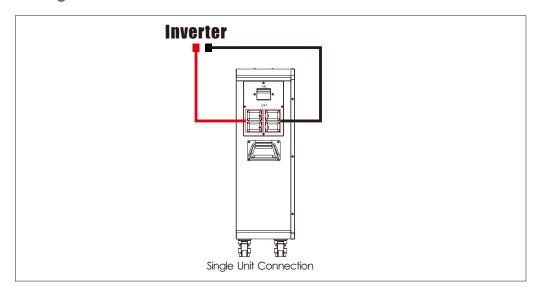

|-------------|-------------|------------------|-------|-------|---------|---------|--------------|
| P/N         |             | L                | W     | Н     | PCS/CIN | CRW/CIN | G.W/CTN(KGS) |
| GLF52230-01 | 51.2V 230AH | 81.50            | 53.50 | 39.00 | 1       | 0.1700  | 110.00       |





# **INSTALLATION AND OPERATION**

### **Installation Guide**

- Make sure the lithium battery's positive and negative electrode are connected correctly to the load/appliance.
- Please charge the battery to full before putting in service, using an appropriate charger.
- It is advisable to protect the battery with a fuse.
- Do not connect the battery in series or parallel with other batteries if not specifically indicated in the datasheet.



#### **DC Cable Connection**

### 1. Single Unit



## **2.** Multi-Units in Parallel (4 sets as an example)

Max. Number Of Parallel: 6 Sets



Master Pack and Slave Pack can be used as single unit as well as multi-units (in parallel) mode. The customer must inform supplier if multi-units mode is required.



### **APPLICATION**



## **NOTES**

- Installation and commissioning should be operated by professional electrical personnel.
- Do not penetrate hands or other items deep into the product.
- Please do not open the product without the presence of a professional.
- Do not mechanically damage the battery module of the energy storage cabinet (perforation, deformation, peeling, etc.).
- Use a dry chemical fire extinguisher as a fire extinguishing agent.
- Do not allow the storage cabinet battery module to come into contact with abnormal