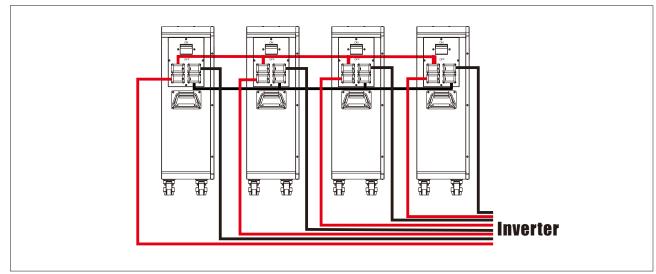

## **2.** Multi-Units in Parallel (4 sets as an example)

Max. Number Of Parallel: 6 Sets

Master Pack and Slave Pack can be used as single unit as well as multi-units (in parallel) mode. The customer must inform supplier if multi-units mode is required.